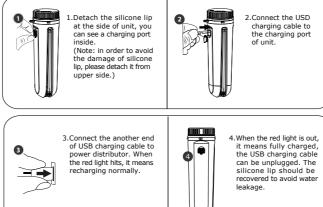

## Ⅲ. Charging Guides:

Before using the product, please use the USB charging cable to charge it fully. When the power is low, the waterspray is soft, even stops working. In order to maintain battery better, please charge power as following steps.

The USB charging cable is universal, it can be exchanged with power cord of cell phone with Android system. Please ensure the charging voltage of power distributor is not higher than 5V.